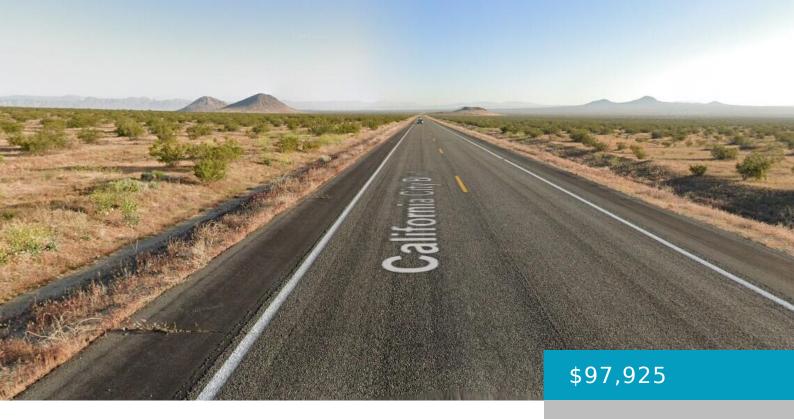

# CALIFORNIA CITY BLVD & DENISE, CALIFORNIA CITY, CA, 93505

https://windomrealtor.com

39.17 acre agricultural lot. Zoned A-1 and MH for mobile homes. APN 234-482-01. The lot has approximately 685 feet of paved frontage on California City Blvd with easy access to HWY 58. Street to street lot with the north border along Denise Ave and the south border along Budweiser Ave. Build your family compound here.