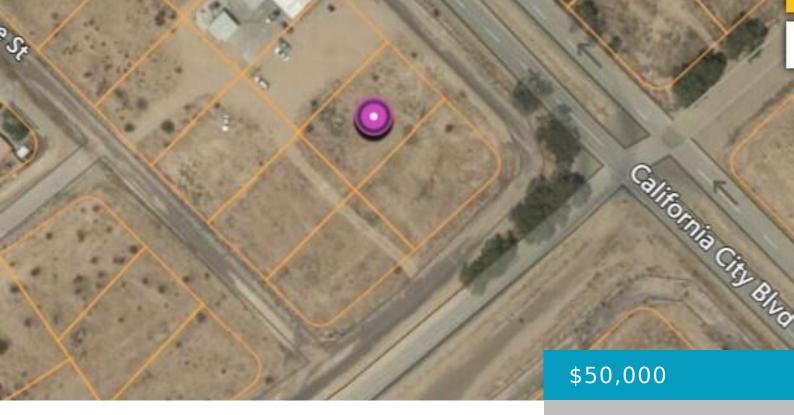

# CALIFORNIA CITY, CALIFORNIA CITY, CA, 93505

https://windomrealtor.com

Prime Commercial Property! Right on the boulevard, with utilities on street. California City south going to Edwards AFB, a small town with its future focused on a new industry, a town with a Golf Course, local Parks and OHV programs. Buyer to verify all needed building requirements, utilities and use with the city

# **Basics**

Category: Land

Bathrooms: 0 baths

Lot Size Acres: 0.23 sq ft

Status: Active

Lot size: 0.23 sq ft

County: Kern

listing is filed.

CrossStreet: Redwood Blvd Zoning: C1