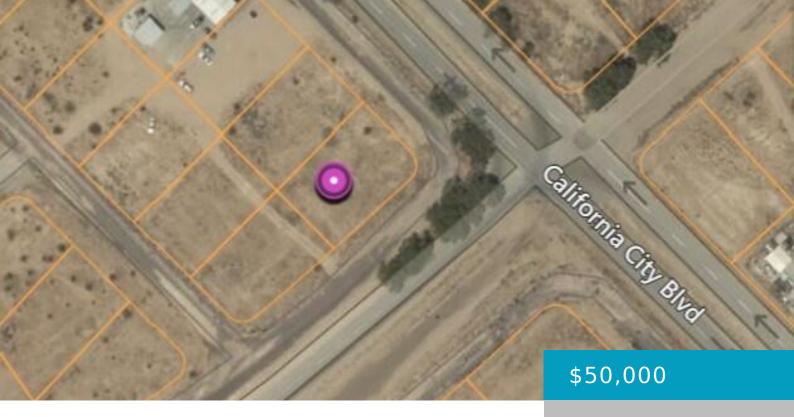

# CALIFORNIA CITY, CALIFORNIA CITY, CA, 93505

https://windomrealtor.com

Prime Commercial Property! Right on the boulevard, with utilities on street. California City south going to Edwards AFB, a small town with its future focused on a new industry, a town with a Golf Course, local Parks and OHV programs. Buyer to verify all needed building requirements, utilities and use with the city

listing is filed.

CrossStreet: Redwood Ave Zoning: C1