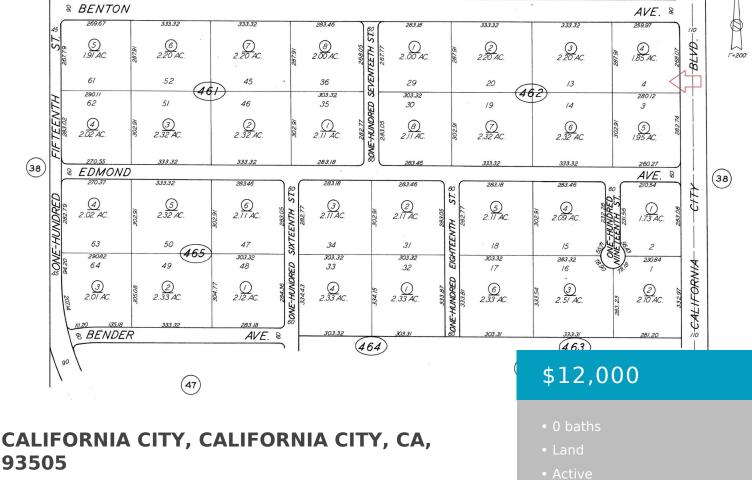

https://windomrealtor.com

Come and see this 1.85 acre lot. Located on California City Blvd and Benton Avenue. Don't miss out on this opportunity.