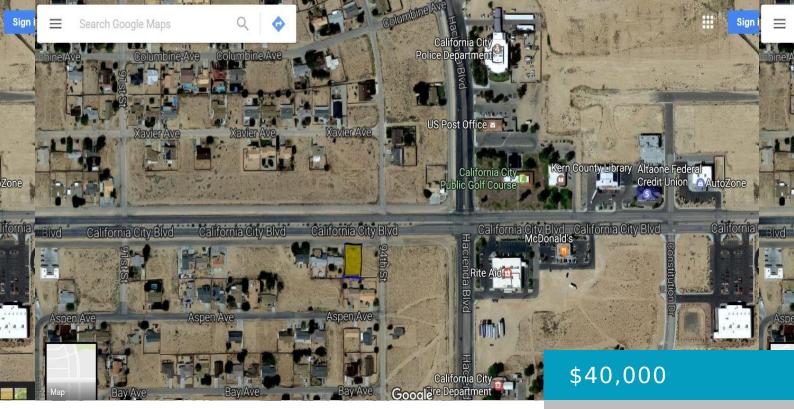

# CALIFORNIA CITY, CALIFORNIA CITY, CA, 93505

https://windomrealtor.com

Commercial on Cal City Blvd. just west of Rite Aid, Starbucks, McDonald's, Police station, fire station, public library and City Hall. Near Hall Ambulance.

CrossStreet: Hacienda Blvd. Zoning: C2