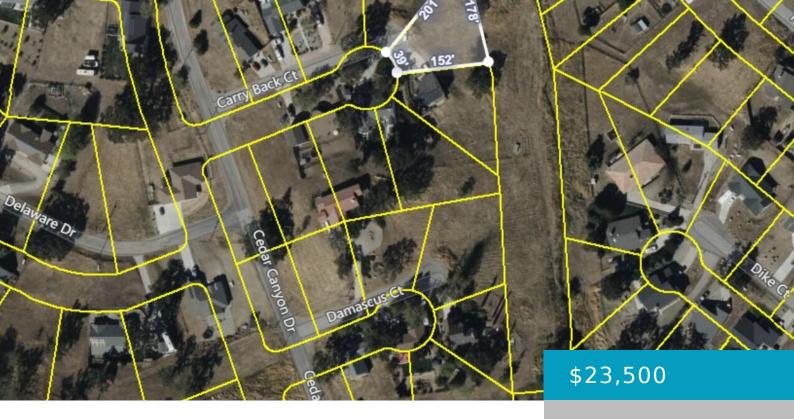

### CARRY BACK CT, TEHACHAPI, CA, 93561

https://windomrealtor.com

\*Seller Motivated\*\*\*Buildable large 19,602 sq. ft. Lot in the Stallion Springs Community! Lot is at the end of the Cul-De-Sac.... A very Desirable Area. View of the mountains. Electric and Water are available. Homes are all around. Buyer to conduct their own investigation to their satisfaction. Seller May Carry!! Come check it out! Seller HIGHLY [...]

### **Basics**

Category: Land

Bathrooms: 0 baths

Lot Size Acres: 0.45 sq ft

**Status:** Active

Lot size: 0.45 sq ft

County: Kern

**CrossStreet:** Carry Back Ct **Zoning:** E 1/4 RES