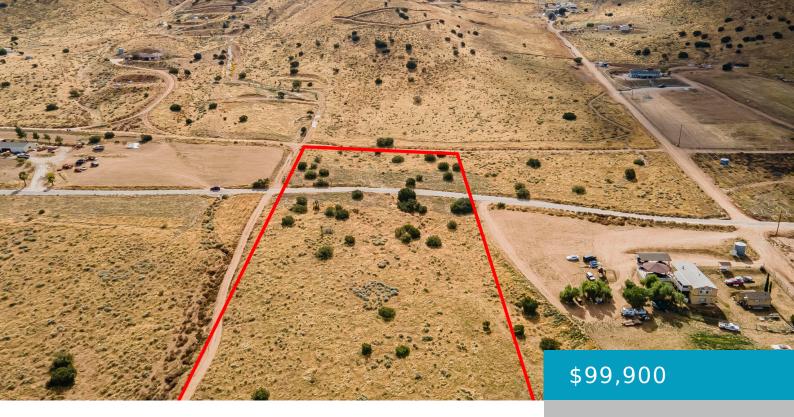

# CARSON MESA NEAR ROUGH RD, PALMDALE, CA, 93550

https://windomrealtor.com

GREAT 5 ACRES PARCEL FOR YOUR CUSTOM HOME. In Lovely Palmdale Hills. You'll love the peaceful location and the beautiful views.

#### **Basics**

Category: Land

Bathrooms: 0 baths

Lot Size Acres: 5.01 sq ft

**Status:** Active

Lot size: 5.01 sq ft

**County:** Los Angeles