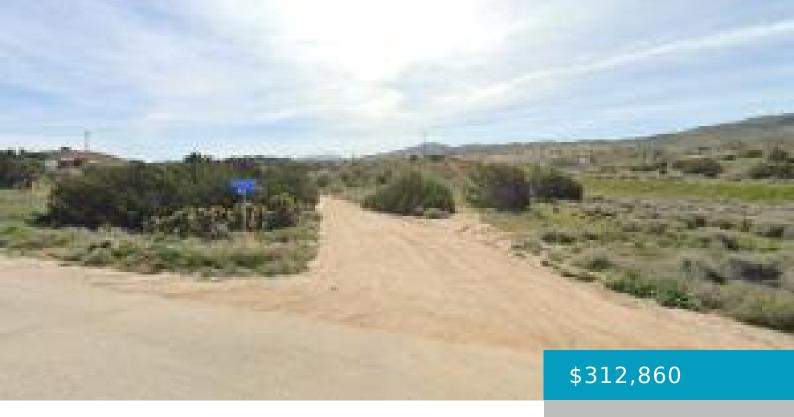

# CARSON VIEW LN & AVE V, PALMDALE, CA, 93550

https://windomrealtor.com

20.09 acre view lot in the Palmdale Hills. Zoned for agriculture, animals, and a home. Start the ranch. Carson View crosses the west border of the lot at GPS Lat:34.51924 Lon:-118.08185. Ave V crosses the west border of the lot at GPS Lat: 34.52054 Lon:-1187.08186. APN 3053-029-028.