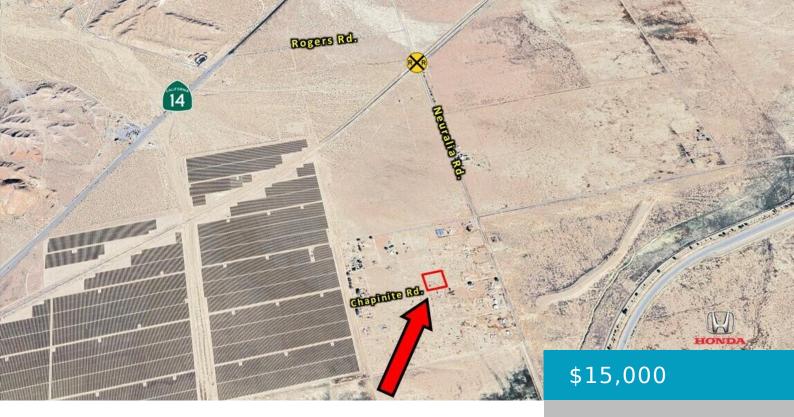

### **CHAPINITE, CANTIL, CA, 93519**

https://windomrealtor.com

Excellent investment opportunity North of California City near the community of Cantil! This 2.025+/- acre parcel is situated minutes away from California City along Neuralia Road. Parcel is zoned residential E(2.5) and is located near other single family homes. Property offers an unpermitted garage with electric, phone and water on paved Chapinite Road. Water is [...]

### **Miscellaneous**

**Listing Terms:** Cash **Compensation Disclaimer:** .

**CrossStreet:** Neuralia Rd **Zoning:** E(2.5)