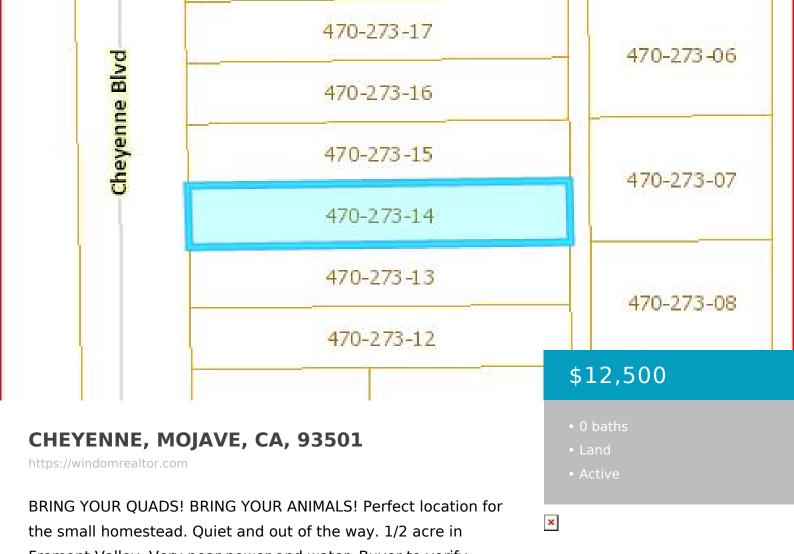

Fremont Valley. Very near power and water. Buyer to verify utilities. Lot 12 also available.