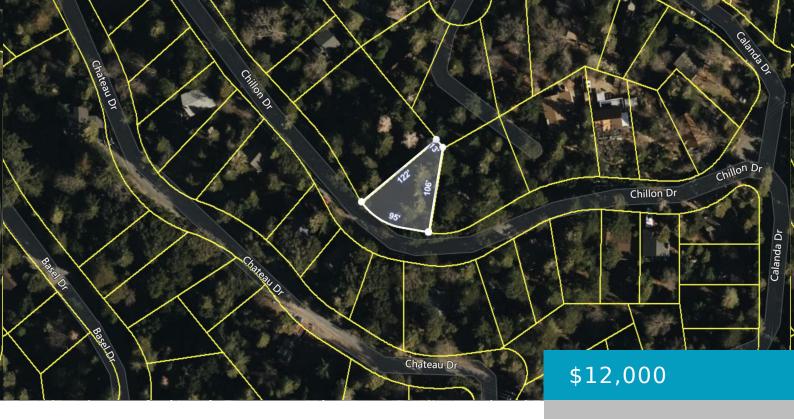

### **CHILLON DRIVE, CRESTLINE, CA, 92325**

https://windomrealtor.com

Lovely Crestline hillside parcel located in the Switzerland subdivision on the high side of the street. Scenic wooded neighborhood with nice homes all around, and just minutes from Lake Gregory. Paved access with utilities at the street. A great spot to build your custom getaway! \*Buyer to make their own independent investigations regarding Zoning & [...]

## **Basics**

Category: Land

**Bathrooms: 0** baths **Lot size: 0.13** sq ft

**Lot Size Acres: 0.13** sq ft **County:** San Bernardino