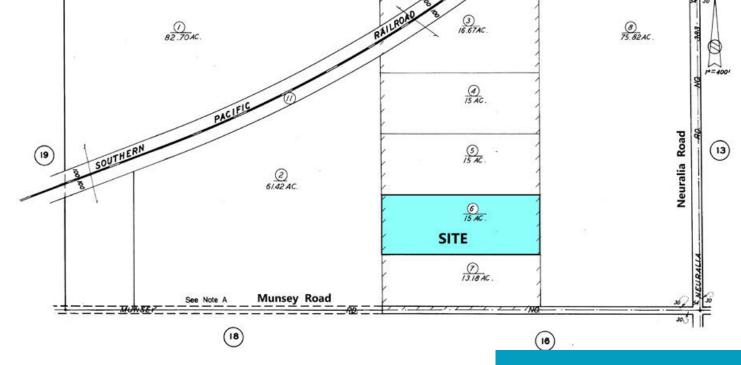

# CHOLLA ROAD NEAR MUNSEY, CANTIL, CA, 93519

https://windomrealtor.com

Great location in Cantil. Solar development and ranching facilities are in this area. Close to the intersection of Munsey Road and Neuralia Road.

## **Basics**

Category: Land

Bathrooms: 0 baths

Lot Size Acres: 15 sq ft

Status: Active

Lot size: 15 sq ft

County: Kern

### **Miscellaneous**

**Listing Terms:** Cash **Compensation Disclaimer:** The listing broker's offer of

compensation is made only to participants of the MLS where

the listing is filed.

**CrossStreet:** Munsey Raod/Neuralia Road