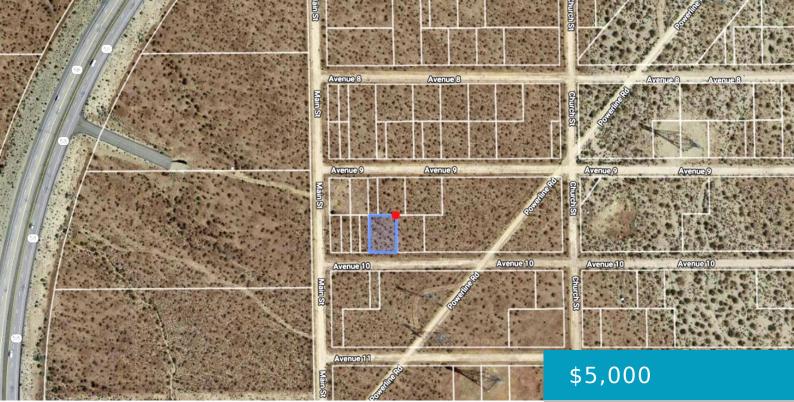

### **BLOCK 72 LOT 3032, MOJAVE, CA, 93501**

https://windomrealtor.com

This property is located in the Aqueduct City area which is located by the intersection of Hwy 58 and Hwy 14 located a short distance from downtown Mojave area which has food, gas, stores, employment, Mojave Air and Spaceport, and several business nearby.

### Basics

Category: Land Bathrooms: 0 baths Lot Size Acres: 0.17 sq ft Status: Active Lot size: 0.17 sq ft County: Kern

#### Call us now

Phone: (661) 609-4434 Email: jennifer@demery.wpenginepowered.com

| Listing Terms: Cash                   | <b>Compensation Disclaimer:</b> The listing broker's offer of compensation is made only to participants of the MLS where the listing is filed. |
|---------------------------------------|------------------------------------------------------------------------------------------------------------------------------------------------|
| <b>CrossStreet:</b> Hwy 58 and Hwy 14 | Zoning: Residential-Vacant Land                                                                                                                |