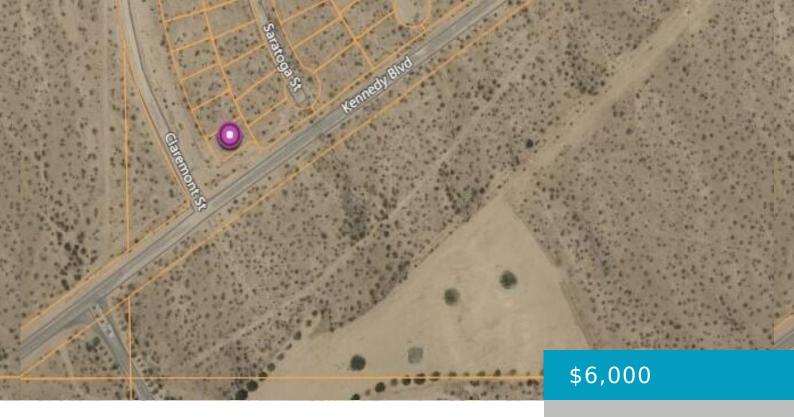

## **CLAREMONT, CALIFORNIA CITY, CA, 93505**

https://windomrealtor.com

Residential corner lot in California City. Located near Silver Saddle country club and close to Galileo Park. Parcel is on the corner of Kennedy & Claremont. Build your home just the way you want it and get away from the fast pace of the city life.

listing is filed.

CrossStreet: Kennedy Blvd Zoning: R1