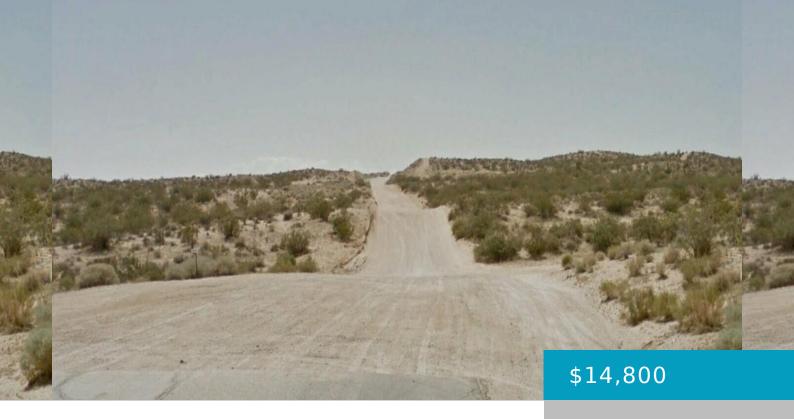

# CLARK ST & N/O CHAMPAGNE AVE, MOJAVE, CA, 93501

https://windomrealtor.com

5 acre lot with 330 feet of frontage on Clark St, just north of Champagne Ave & east of 30th St West. Dirt roads lead to lot. Camp out, bring your ATVs, or build your off-grid home. APN 431-053-21-00-9. Zoned for agriculture, animals, and a residence.