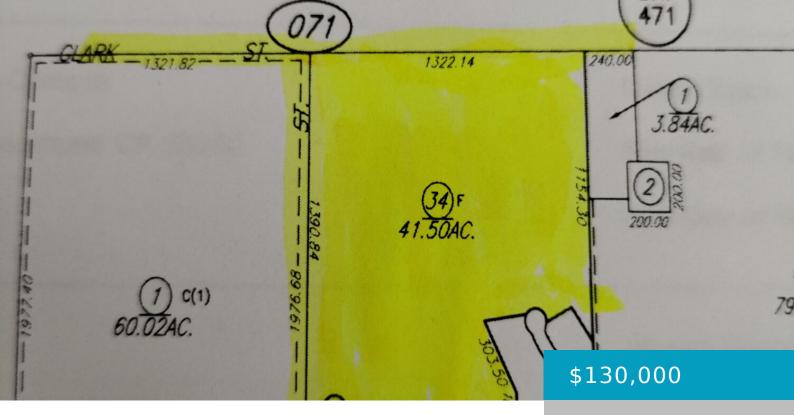

### CLARK, ROSAMOND, CA, 93560

https://windomrealtor.com

BUILDERS, calling all builders, OR SOLAR COMPANIES this lot is for you! Kern County just informed me that you can develop up to 10 homes per net Acre. This land is almost 42 Acres of land! They perfect size for a solar farm! Come and see it. PRICE TO SELL!!!!!

## **Basics**

Category: Land Status: Active

**Bathrooms: 0** baths **Lot size: 41.5** sq ft

**Lot Size Acres: 41.5** sq ft **County:** Kern

CrossStreet: Clark St Zoning: R1-H