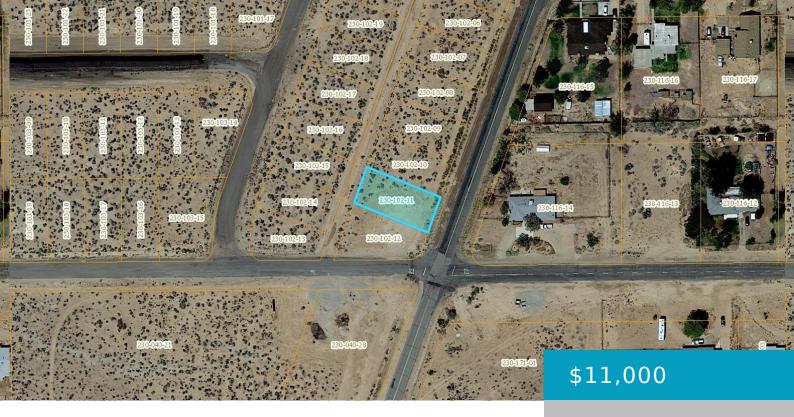

### **CLAY MINE RD, NORTH EDWARDS, CA, 93523**

https://windomrealtor.com

This is a 7,268 Sq Ft lot. Large enough for a home. this lot is located off of a main (paved) road. The owner would be willing to carry the loan.