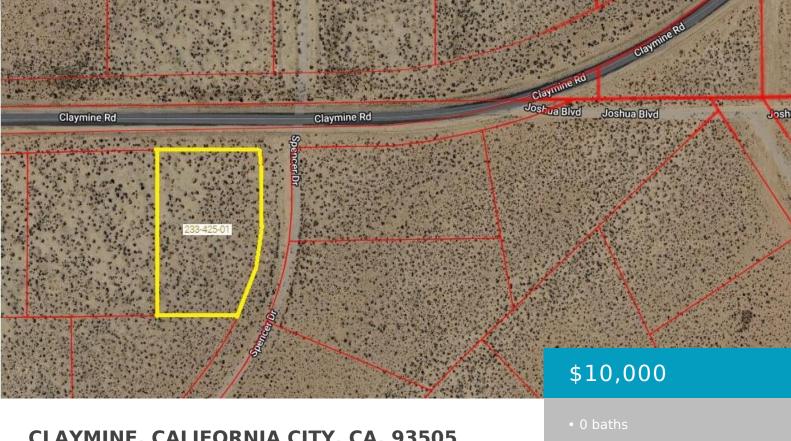

#### **CLAYMINE, CALIFORNIA CITY, CA, 93505**

https://windomrealtor.com

Residential lot on main road over 1.7acres

×

#### **Basics**

Status: Active Category: Land

Bathrooms: 0 baths Lot size: 1.72 sq ft

Lot Size Acres: 1.72 sq ft County: Kern

listing is filed.

CrossStreet: Spencer Dr Zoning: E2.5/RS