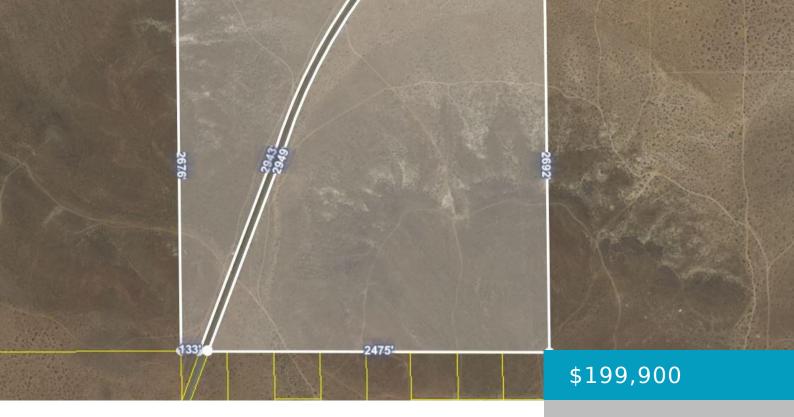

#### **CLAYMINE, NORTH EDWARDS, CA, 93523**

https://windomrealtor.com

Amazing investment opportunity! 160 acres of land! Only \$1,249 per acre! Great opportunity to acquire a large land position in Southern California. Paved Claymine Rd runs directly through the lot, providing excellent accessibility and development potential. The lot is zoned "A1-MH", which allows for a variety of agricultural uses, as well as solar and windmill [...]