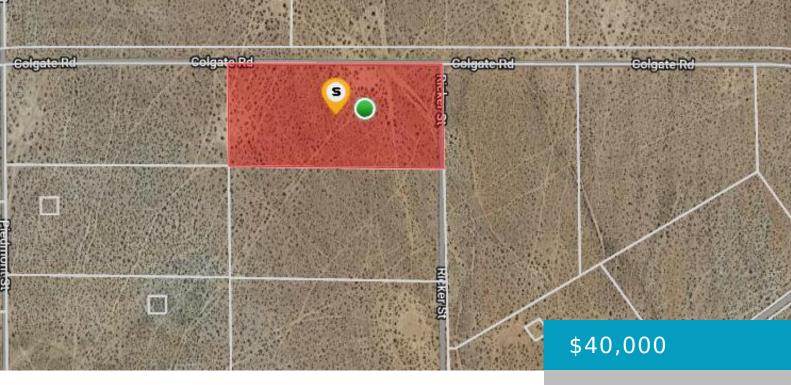

# COLGATE RD& RICKLER ST, CALIFORNIA CITY, CA, 93505

https://windomrealtor.com

Escape to serenity in California City, CA! This remarkable offering features a spacious, level, and secluded parcel of land, offering the perfect canvas for your secluded retreat or ambitious development plans. Embrace the tranquility and potential of this expansive property, where the possibilities are as vast as the land itself.

### **Basics**

Category: Land Status: Active

Bathrooms: 0 baths Lot size: 20.06 sq ft

Lot Size Acres: 20.06 sq ft County: Kern

## **Miscellaneous**

**Listing Terms:** Cash **Compensation Disclaimer:** The listing broker's offer of

compensation is made only to participants of the MLS where the

listing is filed.

CrossStreet: Piedmont st Zoning: n/a