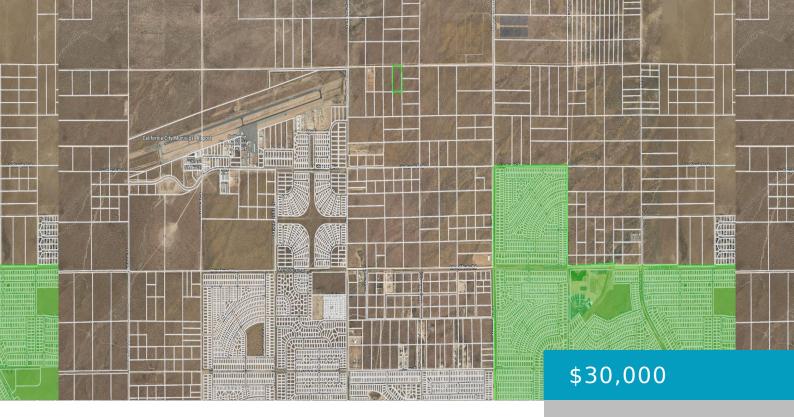

# COLLINS BLVD & YERBA BLVD, CALIFORNIA CITY, CA, 93505

https://windomrealtor.com

Here is your opportunity to build your custom home in Cal City area, 5 Acres, lot is located on Collins Blvd & Yerba Blvd, frontage dirt Road. This prime investment opportunity is situated on a close well-traveled California City Blvd, it also provides the Investor/developer the opportunity to design and shape the future of this [...]

## **Basics**

Category: Land Status: Active

Bathrooms: 0 baths Lot size: 5 sq ft

**Lot Size Acres: 5** sq ft **County:** Kern

### **Miscellaneous**

**Listing Terms:** Cash **Compensation Disclaimer:** The listing broker's offer of

compensation is made only to participants of the MLS where

the listing is filed.

CrossStreet: collins blvd &

Yerba Blvd

Zoning: R