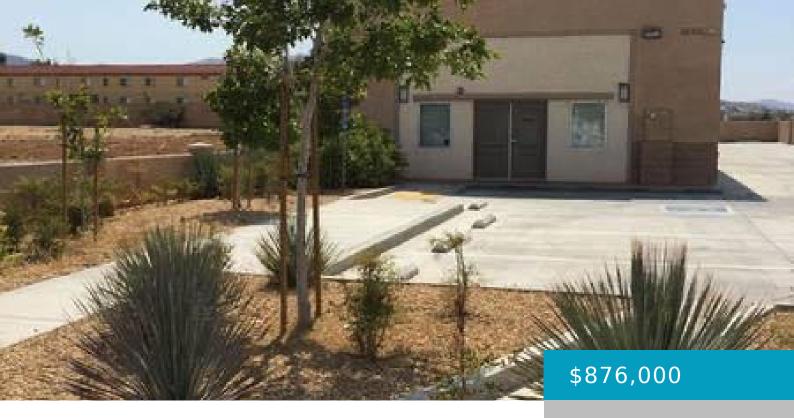

# PROPERTY FOR SALE IN PALMDALE, PALMDALE, CA, 93550

https://windomrealtor.com

This commercial property in the heart of Palmdale, CA is 64 miles north of Los Angeles, just south of Lancaster, California. Subject property is an office warehouse 3960 sq. ft. of which 1000 sq. ft. is comfortable front office with a full size restroom with large shower. Warehouse has a roll-up door with forklift accessibility [...]

#### **Basics**

Category: Commercial Sale

**Status:** Active

Lot size: 0.38 sq ft

Lot Size Acres: 0.38 sq ft

Type: Mixed Use

Bathrooms: 0 baths

Year built: 2011

### **Building Details**

**Cooling features:** Central Air **Building Area Total: 3960** sq ft

Stories: 1 Construction Materials: Comments

Fencing: Block