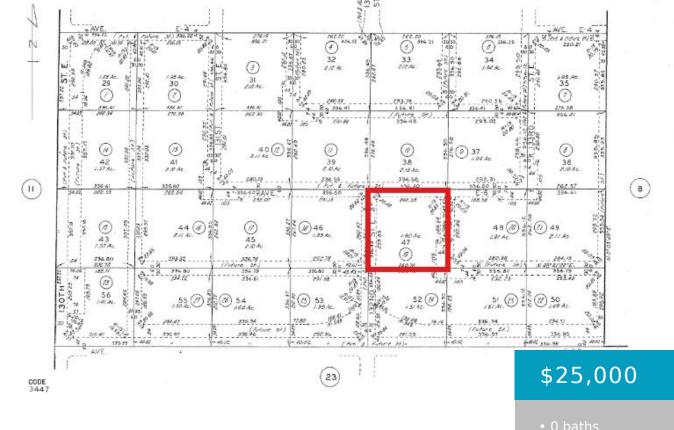

## COR 132 STE AVE E6, LANCASTER, CA, 93535

https://windomrealtor.com

2.59 Acres in East Lancaster/Redman Area. Fenced and Surveyed. Utilities are available close by. Come check it out.

# Miscellaneous

Status: Active Lot size: 2.59 sq ft County: Los Angeles

×

**CrossStreet:** Avenue E and 133rd Street East

Zoning: Rural/Agricultural -