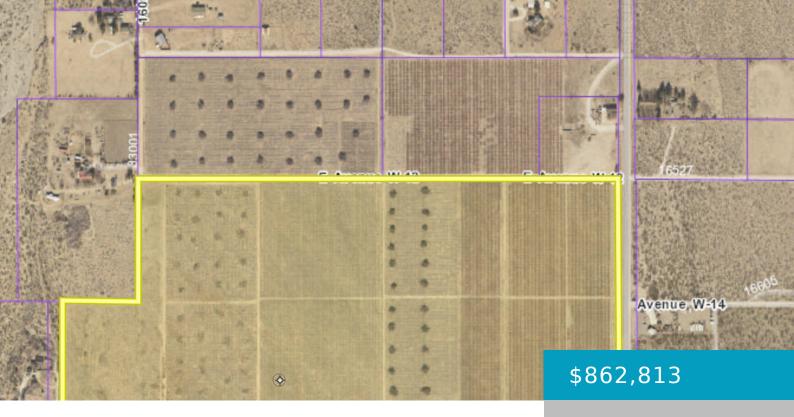

#### **COR 165TH STE, LLANO, CA, 93544**

https://windomrealtor.com

Nestled in the heart of the fertile landscapes of the Crystalaire area of Llano, California, this expansive vacant land lot, totaling approximately 86.29 acres, presents a rare chance to cultivate your dreams. Zoned for agriculture. Located near local amenities and with easy access to major roads, these lots strike the perfect balance between rural seclusion [...]

## **Basics**

Category: Land Status: Active

**Bathrooms: 0** baths **Lot size: 86.29** sq ft

**Lot Size Acres: 86.29** sq ft **County:** Los Angeles

where the listing is filed.

CrossStreet: Ave X & 165th St E

Zoning: LCA120000\*