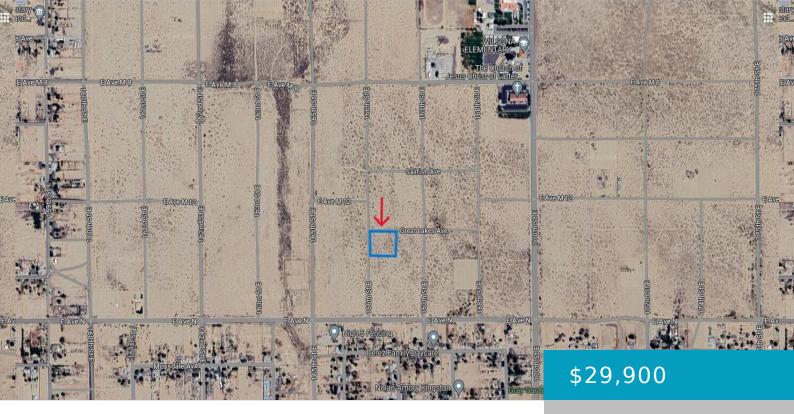

# COR 166TH STE DRT GREAT, LANCASTER, CA, 93535

https://windomrealtor.com

Grab this 2.55-acre LOT in Lake Los Angeles, perfect for building your dream home or as a smart investment. With plenty of space for a custom house and more, this vacant land offers breath taking VIEWS! Combining peace and privacy with easy access to city amenities. Do not miss the chance to create your perfect [...]

## **Basics**

Category: Land

Bathrooms: 0 baths

Lot Size Acres: 2.55 sq ft

Status: Active

Lot size: 2.55 sq ft

**County:** Los Angeles