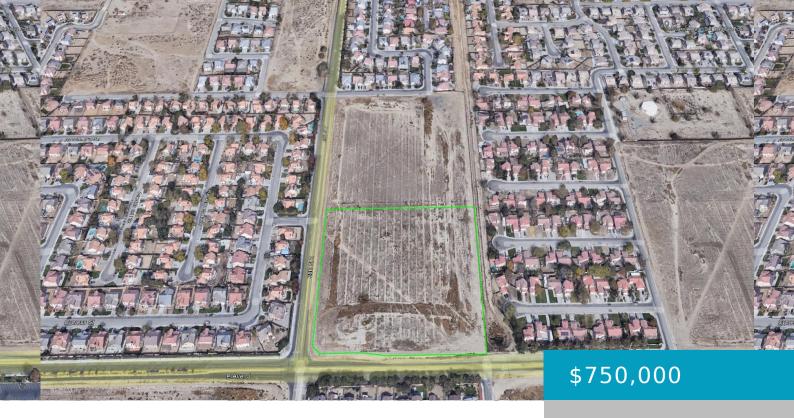

# COR 25TH ST E AND AVE J, LANCASTER, CA, 93535

https://windomrealtor.com

Attention builders! 8.68 acre corner lot at 25th St E and Ave J with all utilities in the street. Zoned for 7000 sq ft residential lots. Located just a half mile from schools, a park, restaurants, Walmart and grocery. Zoned LRA22. APN 3150-027-027. Lot has approximately 624 feet of paved frontage on Ave J, and [...]

## **Miscellaneous**

Listing Terms: Cash,

Conventional

**Compensation Disclaimer:** The listing broker's offer of compensation is made only to participants of the MLS where

the listing is filed.

CrossStreet: Ave J and 25th St E Zoning: LRA22 R1-7000