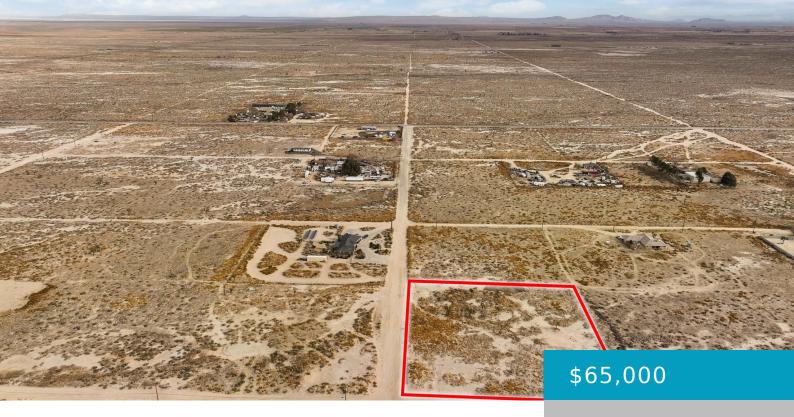

# COR 26 STE NOG AVE E12, LANCASTER, CA, 93535

https://windomrealtor.com

Discover the perfect canvas for your dream home on this expansive 2.5-acre lot nestled in the outskirts of Lancaster, CA, a rapidly growing city in Los Angeles County. Boasting a prime location, this parcel features a paved road for convenient access and is surrounded by established homes, creating a welcoming neighborhood ambiance. The proximity to [...]