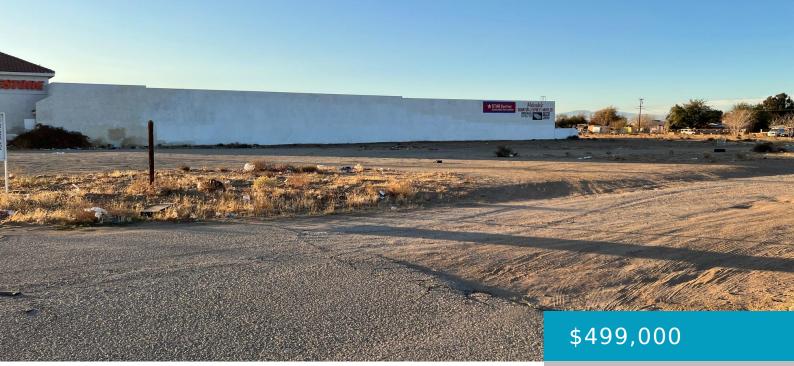

# COR 27TH STE PALMDALE, PALMDALE, CA, 93550

https://windomrealtor.com

Commercial Lot on Palmdale Bl. On the Northwest corner of 27th St East and Palmdale Blvd. Approximately 1.15 Acres, Frontage on Palmdale Blvd. Nice buildable lot with great traffic flow, center of town. Call agent for more details.