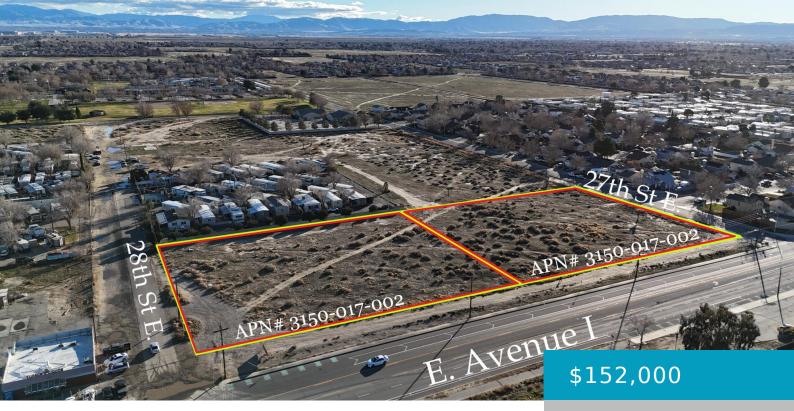

COR 28TH STE, LANCASTER, CA, 93535

https://windomrealtor.com

APN# 3150-017-002 City Of Lancaster Zoned MDR 6.6 Thru 15 Dwellings Per Acre. This property is Located on Main Street East Avenue I Water meter has been installed Build from 6.6 to 15 Units on this Property Per City of Lancaster Planning Parcel to the East is also for sale 3150-017-001 1.8 Acres same zoning