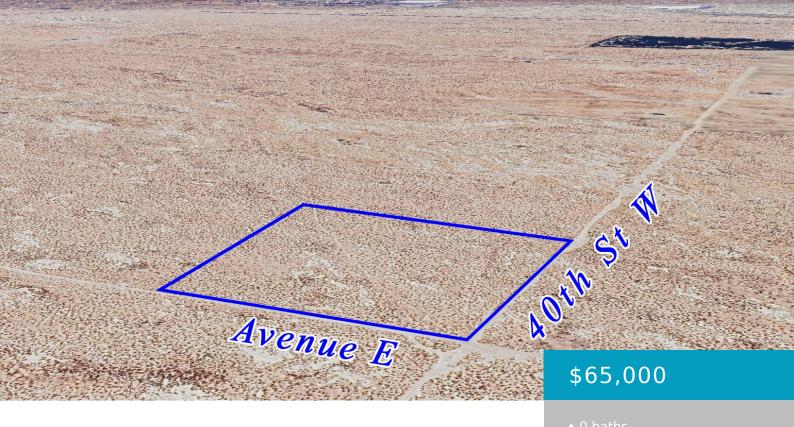

# COR 40TH STW AVE E, LANCASTER, CA, 93536

https://windomrealtor.com

Excellent 8.19 Acre parcel on the corner of 40th St W and Ave E. Great for Investors! This parcel fronts both Ave E and 40th St W. The parcel is considered to be part of the "Fox Field Master Plan" which is an area that has been designated by Lancaster as it's future Industrial zone. [...]

the listing is filed.

**CrossStreet:** Ave E & 40th St **Zoning:** LRA12\*