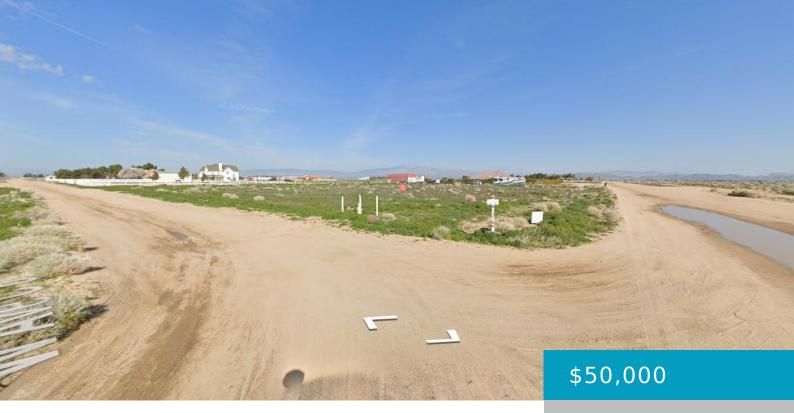

# COR 80TH ST W AVE C6, LANCASTER, CA, 93536

https://windomrealtor.com

\*\*\*GREAT POTENTIAL\*\*\* BUILD YOUR DREAM HOME!!! 2.5 acre lot with an easement so you get a whopping 1.63 acres. This wellsituated residential parcel has WATER STOCK with Sundale Mutual Water Company. Rectangular shaped property is located on 80th St West and W Ave C6. Water, electric and telephone are all available. All utilities are available [...] • 0 baths