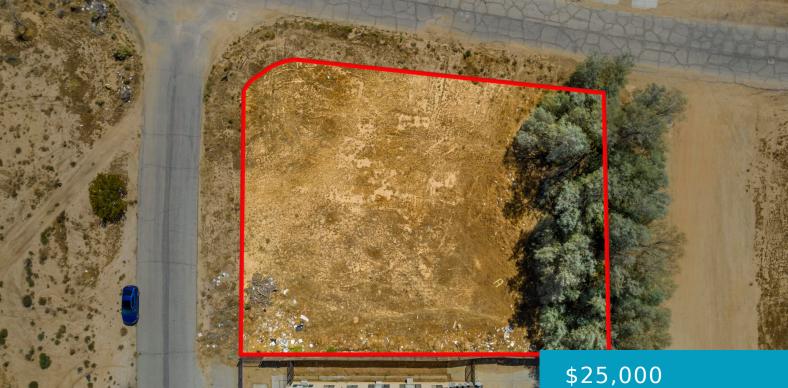

### COR 83RD ST & CATALPA AVE, CALIFORNIA **CITY, CA, 93505**

https://windomrealtor.com

Excellent RM1 zoned corner lot in California City! Well located within walking distance of shopping and services, the zoning for this large parcel allows a wide range of multi-family applications in this high density designated district. Paved corner with water and electric available. Seller is willing to carry a loan with as little as 10-25% [...]