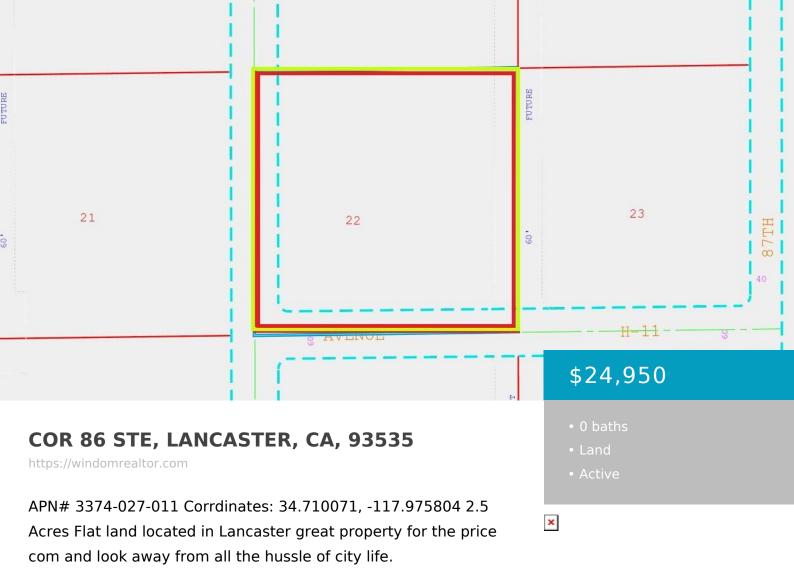

## **Basics**

Category: Land Status: Active

Bathrooms: 0 baths Lot size: 2.58 sq ft

**Lot Size Acres: 2.58** sq ft **County:** Los Angeles

the listing is filed.

**CrossStreet:** 90th St E and E.

Avenue I

**Zoning:** LCA21\*