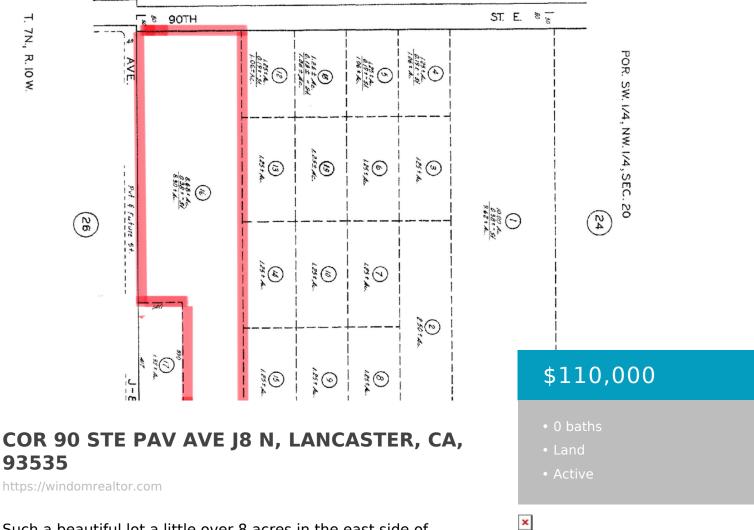

Such a beautiful lot a little over 8 acres in the east side of Lancaster. some utilities very close.

the listing is filed.

CrossStreet: 90th and J8

Zoning: LCA11