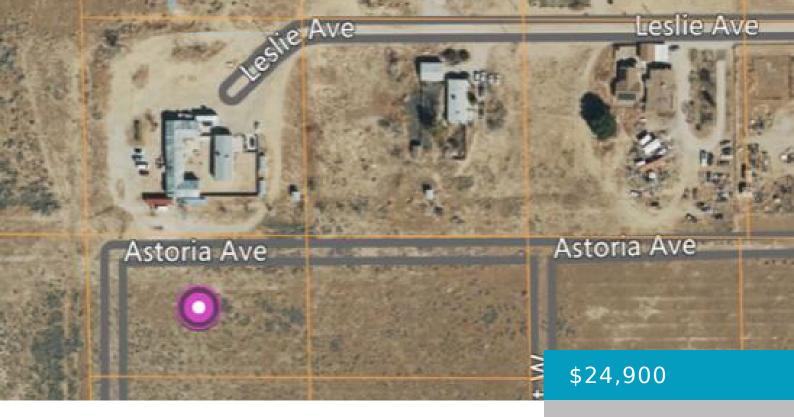

# COR ASTORIA AVE & 102ND STW, ROSAMOND, CA, 93560

https://windomrealtor.com

1.51 Acres +/- on the Westside. Parcel on the corner of 102nd St West and Astoria Ave. Homes adjacent to the North on Astoria Ave. Build a custom home, country living life style, quiet or just an investment parcel. Trust sale, estate motivated to sell. Call agent for details.

## **Miscellaneous**

**Listing Terms:** Cash **Compensation Disclaimer:** The listing broker's offer of

compensation is made only to participants of the MLS where

the listing is filed.

CrossStreet: Astoria Ave /

102nd St W

**Zoning:** E(1) RS FP /