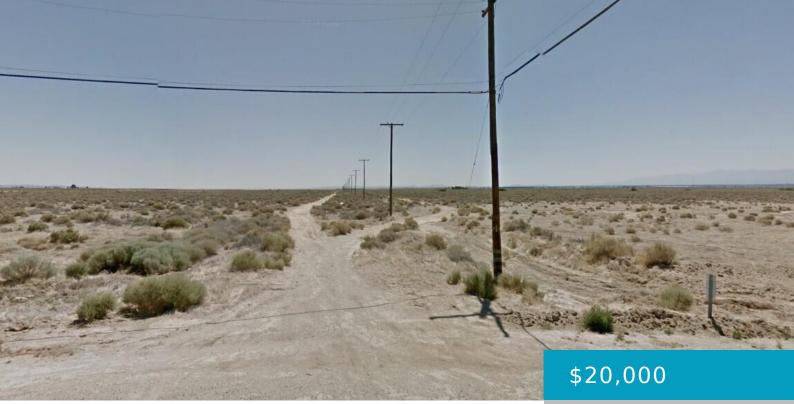

# COR AVE E & 67TH ST, LANCASTER, CA, 93536

https://windomrealtor.com

2.11 acre industrial lot. Zoned LRA12. Lot has approximately 330 feet of frontage on Ave E not far from paved 70th St W. APN3201-014-004..