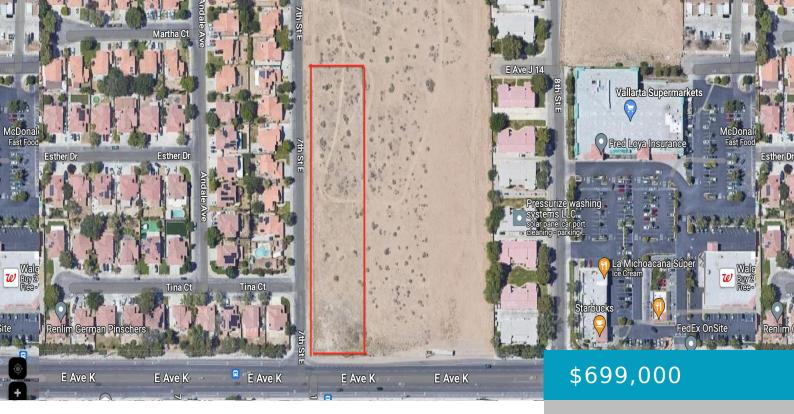

# COR AVE K & 7TH ST E, LANCASTER, CA, 93535

https://windomrealtor.com

This is a great investment opportunity. This lot has the potential to split into 9 different lots at approximately 10,383.66 sq ft each lot. Survey done per previous seller, utilities available at property, sewer line runs lateral and can be easily extended to each lot. Great corner parcel near many local businesses. Buyer to verify [...]

#### **Miscellaneous**

**Listing Terms:** Cash **Compensation Disclaimer:** The listing broker's offer of

compensation is made only to participants of the MLS where the

listing is filed.

CrossStreet: Ave K & 7th St