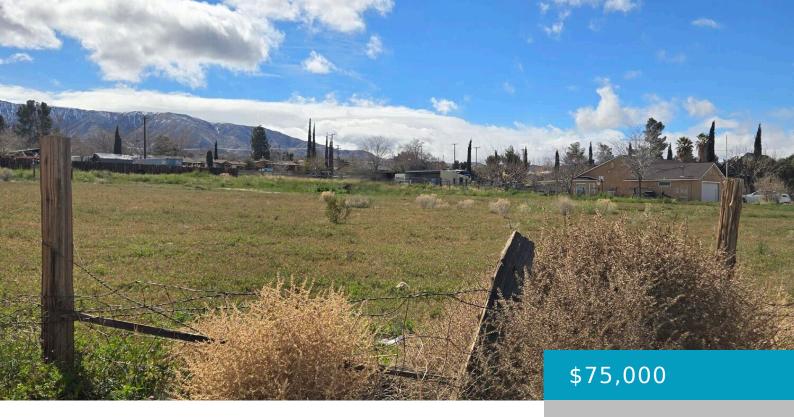

# 8, COR AVENUE W8 132 STE, PEARBLOSSOM, CA, 93553

https://windomrealtor.com

1.21-acre land on the corner of 132 East and W8 is a great Investment opportunity to build the home of your dreams. Check with local City/County Planning Building Codes. Great place for agriculture and animals, up to 9 horses. Beautiful mountain view. Electric pole on the street and water. Buyer to verify.