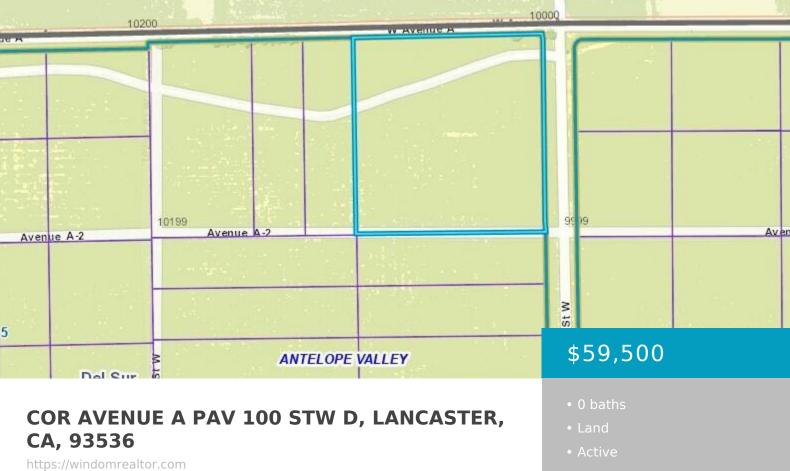

×

Status: Active

Over 8 acres of land ready to be developed into your dream property. This property is on a corner lot with over 600 feet of frontage on a paved road.

**Basics** 

Category: Land

Bathrooms: 0 baths Lot size: 8.86 sq ft

## Call us now

Phone: (661) 609-4434

Email: jennifer@demery.wpenginepowered.com

**Listing Terms:** Cash **CrossStreet:** Avenue A & 100 Street West

**Zoning:** LCA12