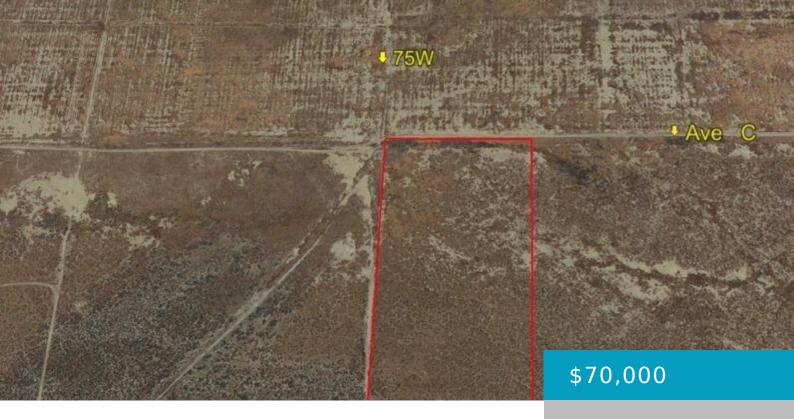

# COR AVENUE C VIC 75 STW, LANCASTER, CA, 93536

https://windomrealtor.com

Rural residential / agricultural acreage Located at the SE corner of 75W & Ave C. Parcel is shows a gross 20 acres, However some reductions for future streets have been made totaling approx net of 16.73 acres. flat Zoned for 1 home per 2 acres. Property dimensions are approximate.