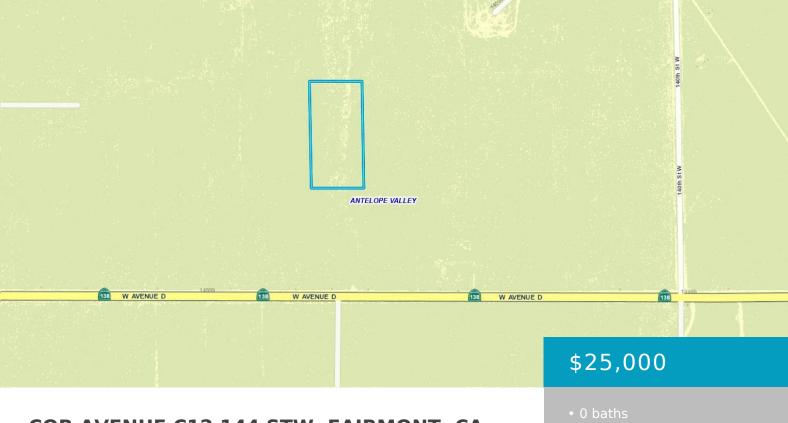

# COR AVENUE C12 144 STW, FAIRMONT, CA, 93536

https://windomrealtor.com

Escape the hustle and bustle of city life and embrace tranquility with this stunning land opportunity! Here is the perfect canvas for your vision. Copy and paste the following coordinates to your maps app for directions 34°46′41.6″N 118°23′07.8″W

listing is filed.

CrossStreet: 140th St. W Zoning: LCA22\*