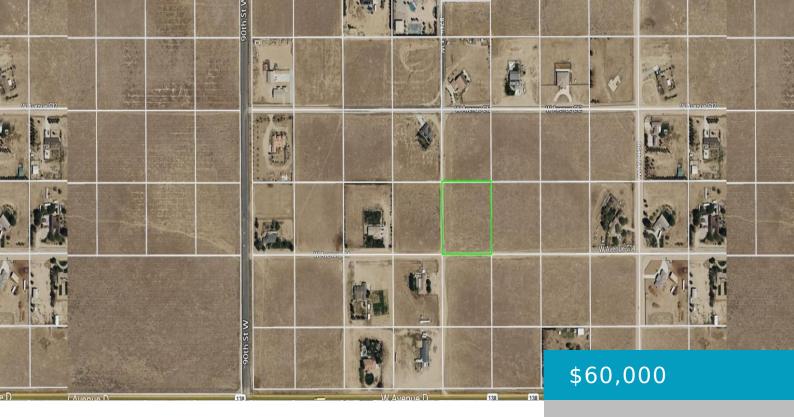

# COR AVENUE C14 87 STW, LANCASTER, CA, 93536

https://windomrealtor.com

Great Location To Build That Custom Home all on 2.5 Acres with other homes in the nearby area

- 0 baths
- Land
- Active

the listing is filed.

CrossStreet: Ave C-14 & 87th

St West

**Zoning:** LCA12