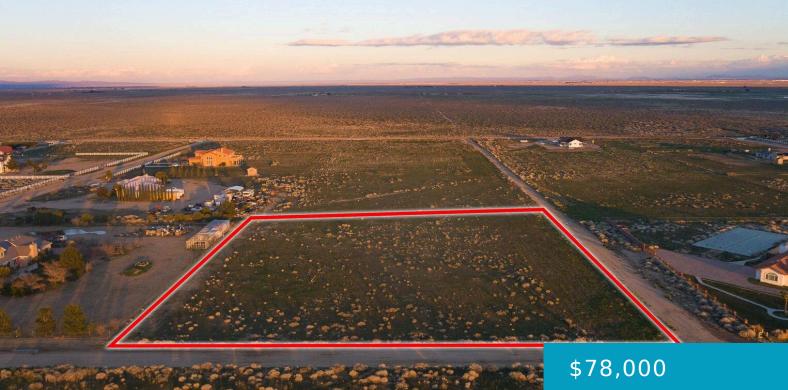

### **COR AVENUE C8 82 STW, LANCASTER, CA,** 93536

https://windomrealtor.com

Beautiful Antelope Acres lot, ready to build your ranch style dream home, surrounded of amazing custom homes, WATER AND ELECTRIC ON THE STREET, just 13 miles from downtown Lancaster, just a few minutes from the beautiful golden puppy reserve, this fast-growing community is located right off of 138 highway and 90th st west, come bring [...]