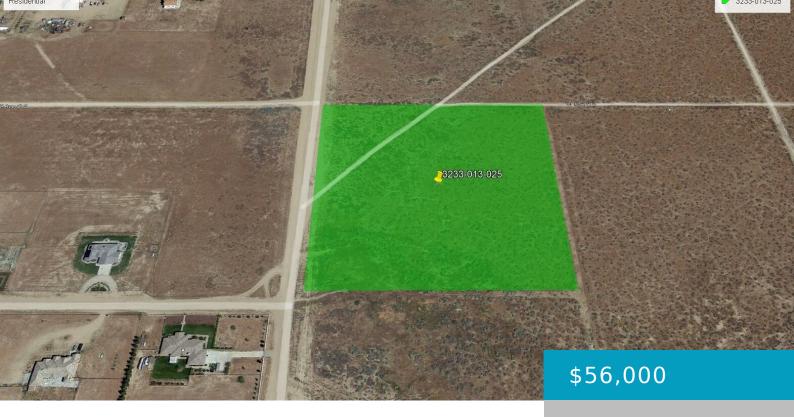

# COR AVENUE C8 VIC 80 STW, LANCASTER, CA, 93536

https://windomrealtor.com

Over 10 acres parcel, sourronded with custom homes, Utilities are available. fronting 80th st west and a short distance to 138 Hwy. Great area to build your custom ranch home Close to Hwy 138

# **Basics**

Category: Land

Bathrooms: 0 baths

Lot Size Acres: 10.11 sq ft

Status: Active

**Lot size: 10.11** sq ft

**County:** Los Angeles