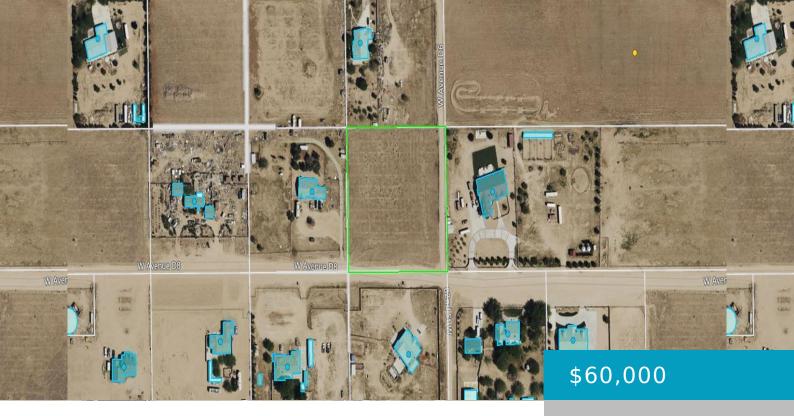

# COR AVENUE D8 82 STW, LANCASTER, CA, 93536

https://windomrealtor.com

Awesome Antelope Acres 2.5 Acres Want to build a custom home, this is the lot with surrounding homes in the area

#### **Basics**

Category: Land Status: Active

**Bathrooms: 0** baths **Lot size: 2.5** sq ft

**Lot Size Acres: 2.5** sq ft **County:** Los Angeles

#### **Miscellaneous**

**Listing Terms:** Cash **Compensation Disclaimer:** The listing broker's offer of

compensation is made only to participants of the MLS where

the listing is filed.

CrossStreet: Ave D-8 & 82nd

St West

Zoning: LCA11