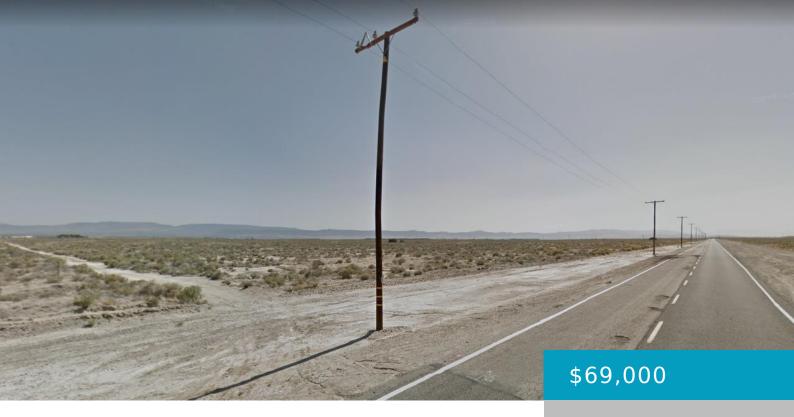

# **COR AVENUE E 25TH STW, LANCASTER, CA, 93536**

https://windomrealtor.com

2.22 acre corner industrial lot, close to Fox Field, Hwy 138, and the 14 freeway. Approximately 332 feet of paved frontage with power in the street. The map shows a record of survey. APN 3117-008-008.