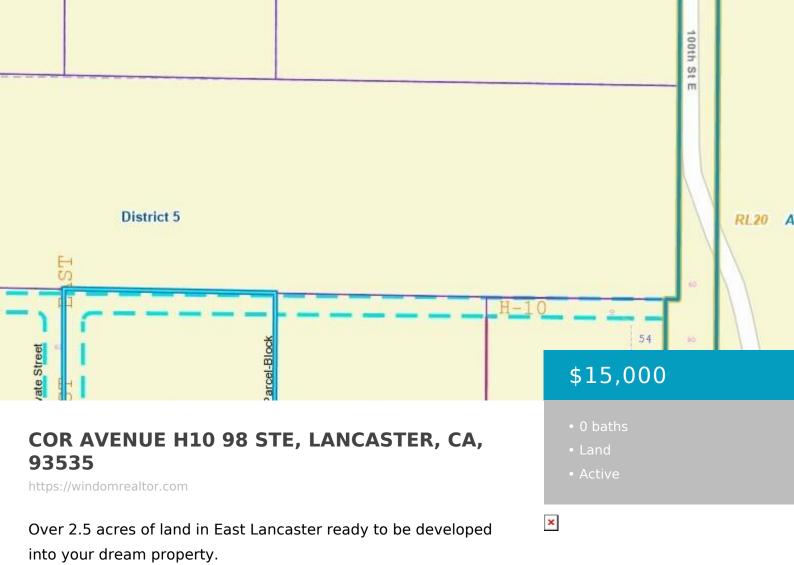

Basics

Category: Land Bathrooms: 0 baths Lot Size Acres: 2.54 sq ft Status: Active Lot size: 2.54 sq ft County: Los Angeles

**CrossStreet:** Avenue H8 & 100th **Zoning:** LCA21 Street East