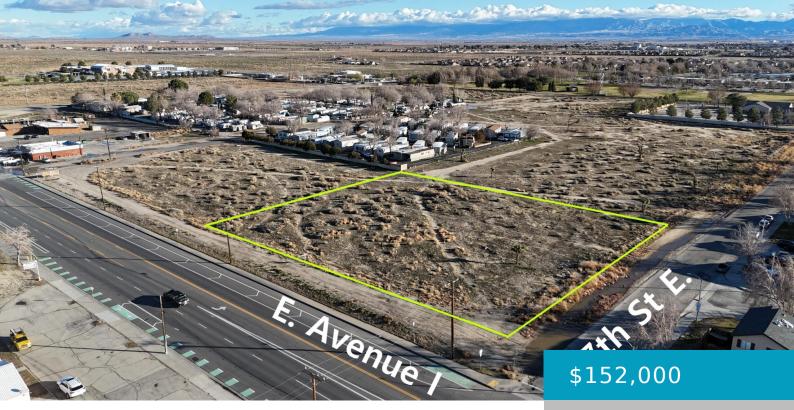

# COR AVENUE I 27TH STE, LANCASTER, CA, 93535

https://windomrealtor.com

APN# 3150-017-001 City Of Lancaster Zoned MDR 6.6 Thru 15 Dwellings Per Acre. This property is Located on Main Street East Avenue I Water meter has been installed Build from 6.6 to 15 Units on this Property Per City of Lancaster Planning Parcel to the East is also for sale 3150-017-002 1.55 Acres same zoning

### **Basics**

Category: Land Bathrooms: 0 baths Lot Size Acres: 1.8 sq ft Status: Active Lot size: 1.8 sq ft County: Los Angeles

#### Call us now

Phone: (661) 609-4434 Email: jennifer@demery.wpenginepowered.com

| Listing Terms: Cash                        | <b>Compensation Disclaimer:</b> The listing broker's offer of compensation is made only to participants of the MLS where the listing is filed. |
|--------------------------------------------|------------------------------------------------------------------------------------------------------------------------------------------------|
| <b>CrossStreet:</b> 27th St E and E. Ave I | Zoning: MDR 6.6-15 Dwellings per                                                                                                               |