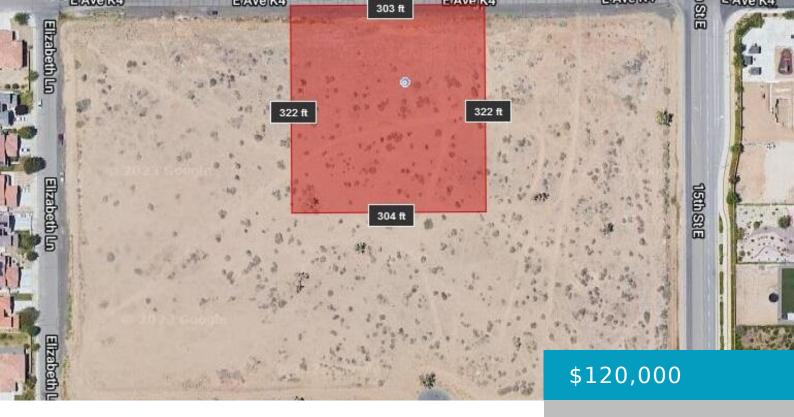

# COR AVENUE K4 MELODY, LANCASTER, CA, 93535

https://windomrealtor.com

Excellent Opportunity for Residential Development Infill as this Vacant Land is in the Middle of 14 Undeveloped Acres in Central Lancaster Surrounded by Established Neighborhoods. Plot Map Shows Future Streets Extended from Existing Neighborhood. Nearby 3.69 Acres to West is Currently Listed for Sale. Buyer to do all investigations of utilities, zoning, boundaries, etc.

## **Basics**

Category: Land Status: Active

Bathrooms: 0 baths Lot size: 2.25 sq ft

**Lot Size Acres: 2.25** sq ft **County:** Los Angeles