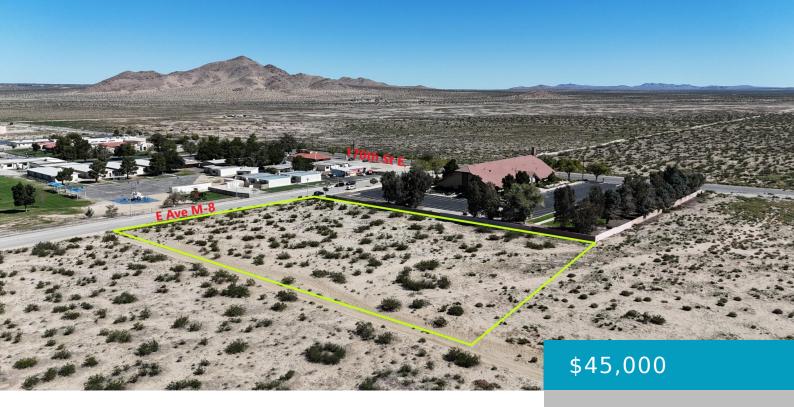

# COR AVENUE M8 DRT 168TH, LANCASTER, CA, 93535

https://windomrealtor.com

APN# 3363-013-035 Great opportunity to invest, Flat Land on Ave M-8 and 170th St E. Parcel is located next to Church on west side.

the listing is filed.

CrossStreet: 170th St E and

**M8** 

**Zoning:** LCA11\*